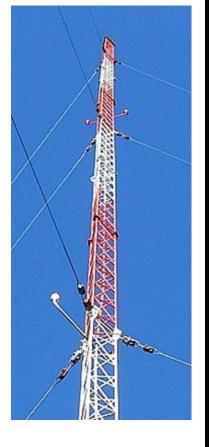

<u>KaneComm Transition Auditor's Report:</u> A copy of the Transition Audit Report is in the packet. Overall, the report was positive and nothing out of the ordinary was found.

<u>Communications System Updates:</u> Baumann advised that with the winter storm over the weekend, there were no failures in the system. There were a few minor interruptions, but no downtime. The system reallocated resources, as it's programmed to do. The work on the Hampshire Elm Street Tower is complete. KaneComm is waiting on an estimate and scheduling from the tower company to do a final climb and inspection of equipment.

Nixon and Fagel discussed areas in the Fox River's District with radio coverage issues, including inside the Judicial Center campus. Baumann noted that communications inside the correctional building should be working better. He will do testing with both the jail radios and Fox River. Discussion had about other areas of concern for Fire North and South. Fahnestock suggested radio propagation study to identify opportunities for better coverage and for future planning. KaneComm will work with Mission Critical Partners to add a propagation study in addition to the ETSB study with KaneComm and Tricom.