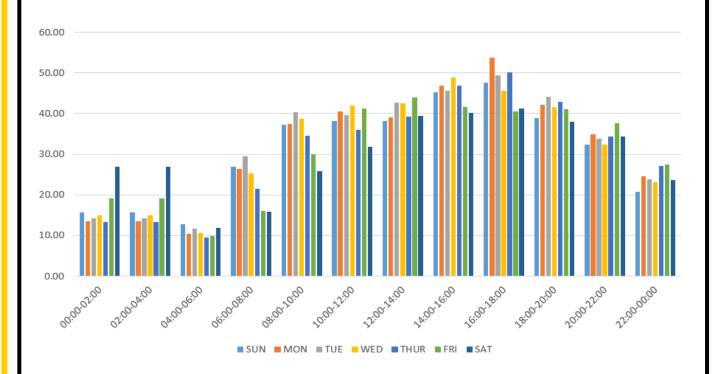

seconds 3% of telephone calls were answered in 10-20 seconds 0.3 of telephone calls were answered in 20-30 seconds

## \*\*99.84 % of incoming calls met the NENA National Standard for answering 9-1-1 Calls

Outgoing Calls Made by Telecommunicators: 39,516 Abandoned Calls: 5,292

> Total Calls for 2018: 135,202 Total Calls for 2017: 139,165

Decrease in Telephone Calls for 2018 Over 2017: 3,963

<sup>\*\*</sup>National Standard for answering 9-1-1 Calls. Ninety percent (90%) of all 9-1-1 calls arriving at the Public Safety Answering Point (PSAP) shall be answered within ten (10) seconds during the busy hour (the hour each day with the greatest call volume, as defined in the NENA Master Glossary). Ninety-five percent (95%) of all 9-1-1 calls should be answered within twenty (20) seconds.







## **Text to 9-1-1**

In 2018, KaneComm handled a total of twenty seven texts, a large decrease over the last two years. Of those, twenty two were accidental, and two were from testing with Apple Smartwatches.

KaneComm did receive text reports for three actual incidents, all outside KaneComm jurisdiction. Text to 9-1-1 continues to have location inaccuracy, which is why a voice call is always preferred.

## In an Emergency:



## TEXT TO 9-1-1 2018 STATISTICS



## 9-1-1 System Improvements

In March 2018, KaneComm implemented the new Tyler Enterprise Computer-Aided Dispatch (CAD) system. The upgrade was a major project and a complete rebuild from the existing Tyler MSP CAD system. The supervisor team spent months working with the KaneComm Police and Fire Subscribers, Kane County IT,