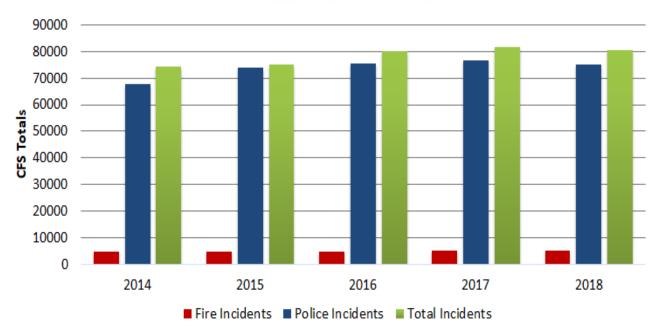

257   | 1262   |
| Kaneville Fire                         | 200    | 216    |
| Maple Park Fire                        | 292    | 318    |
| Pingree Grove Fire                     | 1254   | 1146   |
| Fox River Fire                         | 1393   | 1463   |
| Subtotal                               | 61,385 | 68,812 |
| Other Agencies Served                  | 2018   | 2017   |
| Kane County Court Services             | 2716   | 4427   |
| Kane County Emergency Management       | 118    | 108    |
| Kane County Coroners Office            | 0      | 1366   |
| Kane County Sheriff's Civil Processors | 16075  | 7255   |
| Subtotal                               | 18,909 | 13,156 |
| Total of Call Dispatch Activity        | 80,344 | 81,968 |

## **Five Year Trends - Incidents Dispatched**





|                  | 2014   | 2015   | 2016   | 2017   | 2018   |
|------------------|--------|--------|--------|--------|--------|
| Fire Incidents   | 4,762  | 4,731  | 4,921  | 5,251  | 5,271  |
| Police Incidents | 67,794 | 75,579 | 76,133 | 76,717 | 75,073 |
| Total Incidents  | 72,556 | 80,310 | 81,054 | 81,968 | 80,344 |

The call for service total in 2018 is based on nine police agencies while the totals in 2014-2017 are based on ten. Despite losing a subscribing agency in April 2017, calls for service continued to grow for KaneComm agencies in 2018. The trends reflect an increasing workload in the 9-1-1 Center.



#### **Performance Statistics for 2018**

Number of Incoming Calls Answered Within the 30 Seconds: 90,326

#### **Telephone Ring to Call Pick-up Time:**

96.50% of all