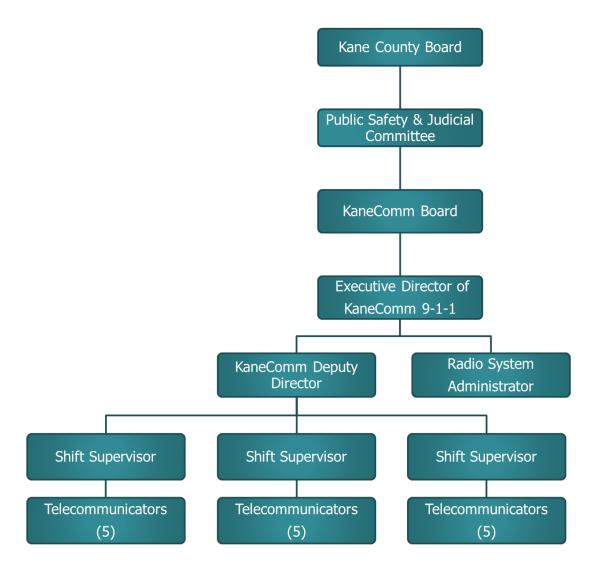

## Our Mission:

We commit to serving as a vital link between the citizens of Kane County and the public safety agencies devoted to protecting them.

## The Agencies We Serve:

#### Police:

Campton Hills Police
Fox Valley Park District Police
Gilberts Police
Hampshire Police
Kane County Forest Preserve Police
Kane County Sheriff's Office
Maple Park Police
Pingree Grove Police
Wayne Police

#### Fire:

Big Rock Fire Department
Burlington Fire Department
Fox River & Countryside Fire Rescue District
Hampshire Fire Department
Kaneville Fire Department
Maple Park Fire Department
Pingree Grove Fire Department

## Other Agencies:

Kane County Court Services Kane County Sheriff 's Civil Process Servers Kane County Office of Emergency Management





## **KaneComm's Organizational Structure**



KaneComm is staffed by 15 Telecommunicators and three Shift Supervisors assigned to three shifts answering 9-1-1 emergency calls 24 hours a day, seven days a week, 365 days a year. Additional management and technical positions are staffed as outlined above to provide oversight and support functions.

## KaneComm's Fiscal Year 2018 Budget \$ 2,269,492





# **Authorized Staffing Level for 2017 & 2018**

| POSITION SUMMARY          |         |         |         |  |  |  |  |  |
|---------------------------|---------|---------|---------|--|--|--|--|--|
| Category                  | FY 2016 | FY 2017 | FY 2018 |  |  |  |  |  |
| Full Time                 | 21      | 21      | 21      |  |  |  |  |  |
| Full Time Other           | 0       | 0       | 0       |  |  |  |  |  |
| Part Time Regu