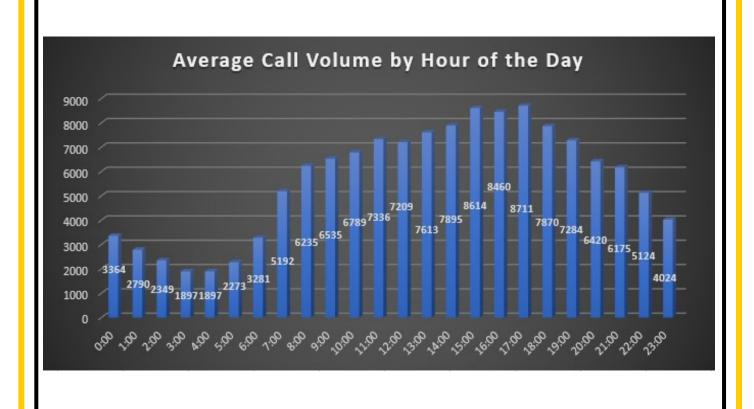

conds 3% of telephone calls were answered in 10-20 seconds 0.3 of telephone calls were answered in 20-30 seconds

## \*\*99.84 % of incoming calls met the NENA National Standard for answering 9-1-1 Calls

Outgoing Calls Made by Telecommunicators: 39,516 Abandoned Calls: 5,292

> Total Calls for 2018: 135,202 Total Calls for 2017: 139,165

Decrease in Telephone Calls for 2018 Over 2017: 3,963

<sup>\*\*</sup>National Standard for answering 9-1-1 Calls. Ninety percent (90%) of all 9-1-1 calls arriving at the Public Safety Answering Point (PSAP) shall be answered within ten (10) seconds during the busy hour (the hour each day with the greatest call volume, as defined in the NENA Master Glossary). Ninety-five percent (95%) of all 9-1-1 calls should be answered within twenty (20) seconds.







## **Text to 9-1-1**

In 2018, KaneComm handled a total of twenty seven texts, a large decrease over the last two years. Of those, twenty two were accidental, and two were from testing with Apple Smartwatches.

KaneComm did receive text reports for three actual incidents, all outside KaneComm jurisdiction. Text to 9-1-1 continues to have location inaccuracy, which is why a voice call is always preferred.

## In an Emergency:



## TEXT TO 9-1-1 2018 STATISTICS



## 9-1-1 System Improvements

In March 2018, KaneComm implemented the new Tyler Enterprise Computer-Aided Dispatch (CAD) system. The upgrade was a major project and a complete rebuild from the existing Tyler MSP CAD system. The supervisor team spent months working with the KaneComm Police and Fire Subscribers, Kane County IT, Ka