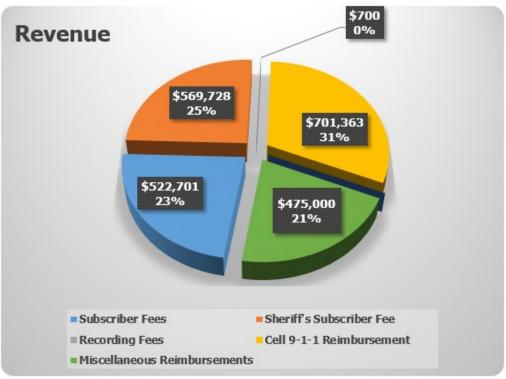

olice
Pingree Grove Police
Wayne Police

#### Fire:

Big Rock Fire Department
Burlington Fire Department
Fox River & Countryside Fire Rescue District
Hampshire Fire Department
Kaneville Fire Department
Maple Park Fire Department
Pingree Grove Fire Department

## Other Agencies:

Kane County Court Services Kane County Sheriff 's Civil Process Servers Kane County Office of Emergency Management





## **KaneComm's Organizational Structure**



KaneComm is staffed by 15 Telecommunicators and three Shift Supervisors assigned to three shifts answering 9-1-1 emergency calls 24 hours a day, seven days a week, 365 days a year. Additional management and technical positions are staffed as outlined above to provide oversight and support functions.

## KaneComm's Fiscal Year 2018 Budget \$ 2,269,492





# **Authorized Staffing Level for 2017 & 2018**

| POSITION SUMMARY          |         |         |         |  |  |  |  |  |
|---------------------------|---------|---------|---------|--|--|--|--|--|
| Category                  | FY 2016 | FY 2017 | FY 2018 |  |  |  |  |  |
| Full Time                 | 21      | 21      | 21      |  |  |  |  |  |
| Full Time Other           | 0       | 0       | 0       |  |  |  |  |  |
| Part Time Regular         | 0       | 0       | 0       |  |  |  |  |  |
| Part Time Other           | 0       | 0       | 0       |  |  |  |  |  |
| Total Budgeted Positions: | 21      | 21      | 21      |  |  |  |  |  |

## KaneComm's Fiscal Year 2017 & 2018

|                 | Fund/Sub-Department                           |    | 16 Actual<br>Amount | 20 | 17 Amen