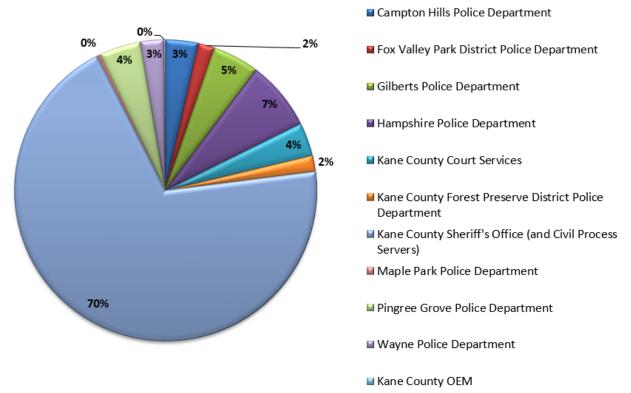

|
|                 | Fund REVENUE Total 269 - Kane Comm   | Ś  | 1,961,575            | \$  | 2,044,360            | Ś  | 2,269,492            | 11.01                 |
|                 | Fund EXPENSE Total 269 - Kane Comm   | \$ | 1,939,872            | Ś   | 2,044,360            | \$ | 2,269,492            | 11.01                 |

In 2017, a subscribing agency left KaneComm, causing a deficit in the budget.

Illinois legislation increased the 9-1-1 surcharge rate from \$.87 to \$1.50. KaneComm received additional revenue in 2018 from the increase in 9-1-1 surcharge fees. The increase in surcharge revenue balances the shortfall in the budget.

# **Police and Fire Activity in 2018**

5,271 Fire and Emergency Medical Related Incidents



### 75,073 Police Related Incidents



# **Incident Dispatch Activity**

2018: Police and Fire Calls for Service



| Police & Fire Agency Activity          | 2018   | 2017   |
|----------------------------------------|--------|--------|
| Wayne Police                           | 1880   | 2369   |
| Kane County Sheriff                    | 36087  | 37544  |
| Hampshire Police                       | 5557   | 6836   |
| Pingree Grove Police                   | 3349   | 3340   |
| South Elgin Police                     | 0      | 2523   |
| Maple Park Police                      | 269    | 349    |
| Gilberts Police                        | 3761   | 4740   |
| Kane County Forest Preserve Police     | 1257   | 1281   |
| Fox Valley Park District Police        | 1343   | 1534   |
| Campton Hills Police                   | 2611