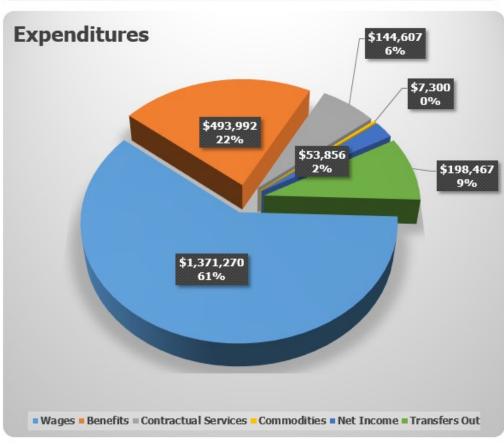

ice
Pingree Grove Police
Wayne Police

#### Fire:

Big Rock Fire Department
Burlington Fire Department
Fox River & Countryside Fire Rescue District
Hampshire Fire Department
Kaneville Fire Department
Maple Park Fire Department
Pingree Grove Fire Department

## Other Agencies:

Kane County Court Services Kane County Sheriff 's Civil Process Servers Kane County Office of Emergency Management





## **KaneComm's Organizational Structure**



KaneComm is staffed by 15 Telecommunicators and three Shift Supervisors assigned to three shifts answering 9-1-1 emergency calls 24 hours a day, seven days a week, 365 days a year. Additional management and technical positions are staffed as outlined above to provide oversight and support functions.

## KaneComm's Fiscal Year 2018 Budget \$ 2,269,492





# **Authorized Staffing Level for 2017 & 2018**

| POSITION SUMMARY          |         |         |         |  |  |  |  |  |
|---------------------------|---------|---------|---------|--|--|--|--|--|
| Category                  | FY 2016 | FY 2017 | FY 2018 |  |  |  |  |  |
| Full Time                 | 21      | 21      | 21      |  |  |  |  |  |
| Full Time Other           | 0       | 0       | 0       |  |  |  |  |  |
| Part Time Regular         | 0       | 0       | 0       |  |  |  |  |  |
| Part Time Other           | 0       | 0       | 0       |  |  |  |  |  |
| Total Budgeted Positions: | 21      | 21      | 21      |  |  |  |  |  |

## KaneComm's Fiscal Year 2017 & 2018

|                 | Fund/Sub-Department                           |    | 16 Actual<br>Amount | 20 | 17 Amende