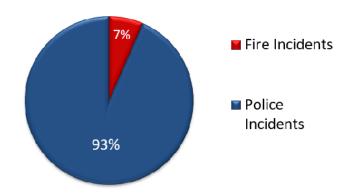

1,961,575            | \$  | 2,044,360            | Ś  | 2,269,492            | 11.01                 |
|                 | Fund EXPENSE Total 269 - Kane Comm   | \$ | 1,939,872            | Ś   | 2,044,360            | \$ | 2,269,492            | 11.01                 |

In 2017, a subscribing agency left KaneComm, causing a deficit in the budget.

Illinois legislation increased the 9-1-1 surcharge rate from \$.87 to \$1.50. KaneComm received additional revenue in 2018 from the increase in 9-1-1 surcharge fees. The increase in surcharge revenue balances the shortfall in the budget.

# **Police and Fire Activity in 2018**

5,271 Fire and Emergency Medical Related Incidents



### 75,073 Police Related Incidents



# **Incident Dispatch Activity**

2018: Police and Fire Calls for Service



| Police & Fire Agency Activity          | 2018   | 2017   |
|----------------------------------------|--------|--------|
| Wayne Police                           | 1880   | 2369   |
| Kane County Sheriff                    | 36087  | 37544  |
| Hampshire Police                       | 5557   | 6836   |
| Pingree Grove Police                   | 3349   | 3340   |
| South Elgin Police                     | 0      | 2523   |
| Maple Park Police                      | 269    | 349    |
| Gilberts Police                        | 3761   | 4740   |
| Kane County Forest Preserve Police     | 1257   | 1281   |
| Fox Valley Park District Police        | 1343   | 1534   |
| Campton Hills Police                   | 2611   | 3045   |
| Big Rock Fire                          | 425    | 432    |
| Bur