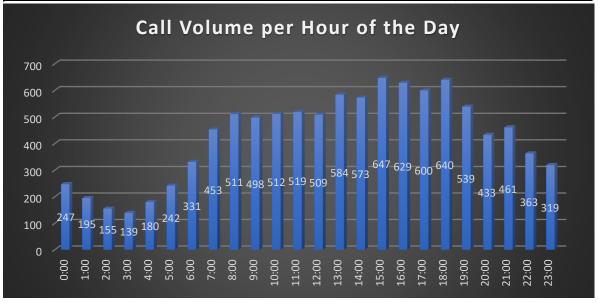

Guthrie called the meeting to order at 1:03pm

Report handouts provided – phone statistics, CFS reports and KaneComm Activities Report, copy of KaneComm Budget YTD, draft FY19 budget, FY19 budget summary report