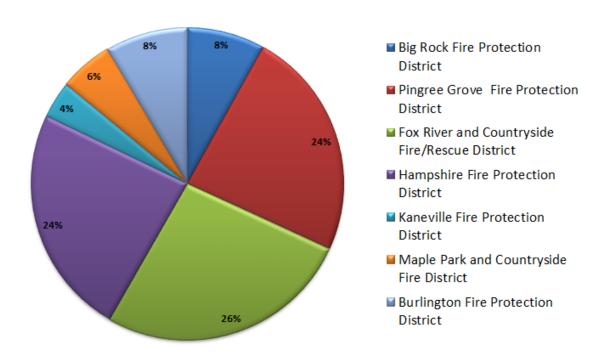

\$ | 2,269,492            | 11.01                 |
|                 | Fund REVENUE Total 269 - Kane Comm   | Ś  | 1,961,575            | \$  | 2,044,360            | Ś  | 2,269,492            | 11.01                 |
|                 | Fund EXPENSE Total 269 - Kane Comm   | \$ | 1,939,872            | Ś   | 2,044,360            | \$ | 2,269,492            | 11.01                 |

In 2017, a subscribing agency left KaneComm, causing a deficit in the budget.

Illinois legislation increased the 9-1-1 surcharge rate from \$.87 to \$1.50. KaneComm received additional revenue in 2018 from the increase in 9-1-1 surcharge fees. The increase in surcharge revenue balances the shortfall in the budget.

# **Police and Fire Activity in 2018**

5,271 Fire and Emergency Medical Related Incidents



### 75,073 Police Related Incidents



# **Incident Dispatch Activity**

2018: Police and Fire Calls for Service



| Police & Fire Agency Activity          | 2018   | 2017   |
|----------------------------------------|--------|--------|
| Wayne Police                           | 1880   | 2369   |
| Kane County Sheriff                    | 36087  | 37544  |
| Hampshire Police                       | 5557   | 6836   |
| Pingree Grove Police                   | 3349   | 3340   |
| South Elgin Police                     | 0      | 2523   |
| Maple Park Police                      | 269    | 349    |
| Gilberts Police                        | 3761   | 4740   |
| Kane County Forest Preserve Police     | 1257   | 1281   |
| Fox Valley Park District Police        | 1343   | 1534   |
| Campton H