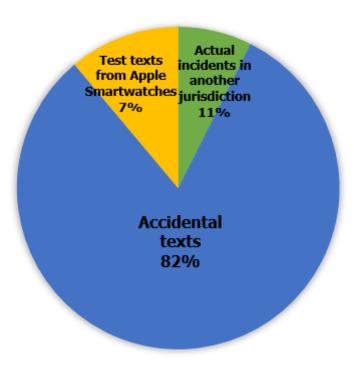

nt (90%) of all 9-1-1 calls arriving at the Public Safety Answering Point (PSAP) shall be answered within ten (10) seconds during the busy hour (the hour each day with the greatest call volume, as defined in the NENA Master Glossary). Ninety-five percent (95%) of all 9-1-1 calls should be answered within twenty (20) seconds.







## **Text to 9-1-1**

In 2018, KaneComm handled a total of twenty seven texts, a large decrease over the last two years. Of those, twenty two were accidental, and two were from testing with Apple Smartwatches.

KaneComm did receive text reports for three actual incidents, all outside KaneComm jurisdiction. Text to 9-1-1 continues to have location inaccuracy, which is why a voice call is always preferred.

## In an Emergency:



## TEXT TO 9-1-1 2018 STATISTICS



## 9-1-1 System Improvements

In March 2018, KaneComm implemented the new Tyler Enterprise Computer-Aided Dispatch (CAD) system. The upgrade was a major project and a complete rebuild from the existing Tyler MSP CAD system. The supervisor team spent months working with the KaneComm Police and Fire Subscribers, Kane County IT, Kane County GIS, and Tyler



Systems to configure the system and train the team. Enterprise CAD now automates response replacing paper-based plans, dispatch systems to fire agencies, and includes mapintegrated Automated Vehicle Locator (AVL) for police agencies.

Additional functionality in Enterprise CAD includes mile markers on the tollway, aerials, GIS parcel detail in the CAD application, color-coded police beat routes, map events for construction and railroad