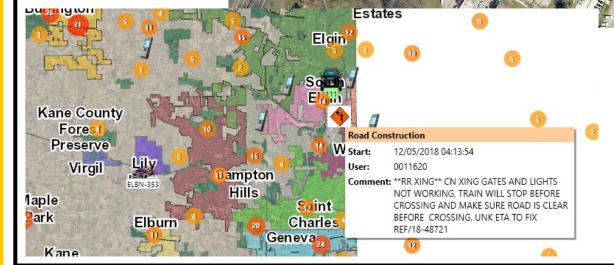

stem Improvements

In March 2018, KaneComm implemented the new Tyler Enterprise Computer-Aided Dispatch (CAD) system. The upgrade was a major project and a complete rebuild from the existing Tyler MSP CAD system. The supervisor team spent months working with the KaneComm Police and Fire Subscribers, Kane County IT, Kane County GIS, and Tyler



Systems to configure the system and train the team. Enterprise CAD now automates response replacing paper-based plans, dispatch systems to fire agencies, and includes mapintegrated Automated Vehicle Locator (AVL) for police agencies.

Additional functionality in Enterprise CAD includes mile markers on the tollway, aerials, GIS parcel detail in the CAD application, color-coded police beat routes, map events for construction and railroad closings.





## 9-1-1 System Improvements

KaneComm performed several radio system enhancements in 2018, including, but not limited to;

In April of 2018, KaneComm installed a new receiver site on top of the Kane County Jail building. This site enhances communications coverage for police and fire users located in and around the Kane County Judicial Center campus. It also provided the groundwork to allow for the installation of communications links for KaneComm to communicate on all of the radio channels in use within the Judicial Center itself.

In December of 2018, a radio was installed on this new link that allows KaneComm to talk to the Kane County Jail control room, the Judicial Center security officers, as well as the Juvenile Justice Center control room. It also provides the ability for KaneCom