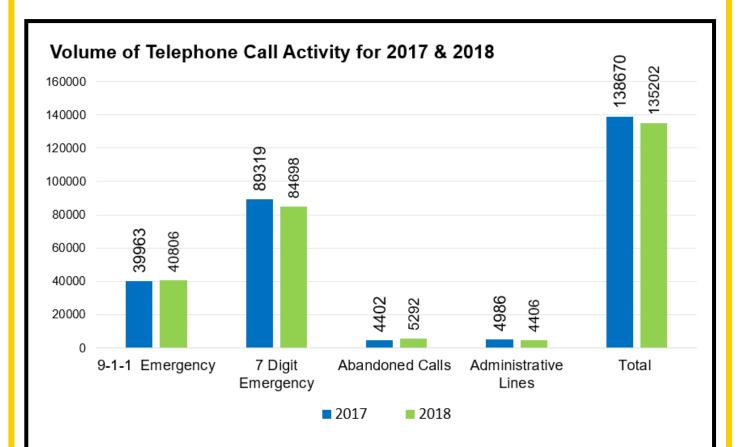

btotal                               | 18,909 | 13,156 |
| Total of Call Dispatch Activity        | 80,344 | 81,968 |

## **Five Year Trends - Incidents Dispatched**





|                  | 2014   | 2015   | 2016   | 2017   | 2018   |
|------------------|--------|--------|--------|--------|--------|
| Fire Incidents   | 4,762  | 4,731  | 4,921  | 5,251  | 5,271  |
| Police Incidents | 67,794 | 75,579 | 76,133 | 76,717 | 75,073 |
| Total Incidents  | 72,556 | 80,310 | 81,054 | 81,968 | 80,344 |

The call for service total in 2018 is based on nine police agencies while the totals in 2014-2017 are based on ten. Despite losing a subscribing agency in April 2017, calls for service continued to grow for KaneComm agencies in 2018. The trends reflect an increasing workload in the 9-1-1 Center.



#### **Performance Statistics for 2018**

Number of Incoming Calls Answered Within the 30 Seconds: 90,326

#### **Telephone Ring to Call Pick-up Time:**

96.50% of all telephone calls received were answered in 0-10 seconds 3% of telephone calls were answered in 10-20 seconds 0.3 of telephone calls were answered in 20-30 seconds

## \*\*99.84 % of incoming calls met the NENA National Standard for answering 9-1-1 Calls

Outgoing Calls Made by Telecommunicators: 39,516 Abandoned Calls: 5,292

> Total Calls for 2018: 135,202 Total Calls for 2017: 139,165

Decrease in Telephone Calls for 2018 Over 2017: 3,963

<sup>\*\*</sup>National Standard for answering 9-1-1 Calls. Ninety percent (90%) of all 9-1-1 calls arriving at the Public Safety Answering Point (PSAP) shall be answered within ten (10