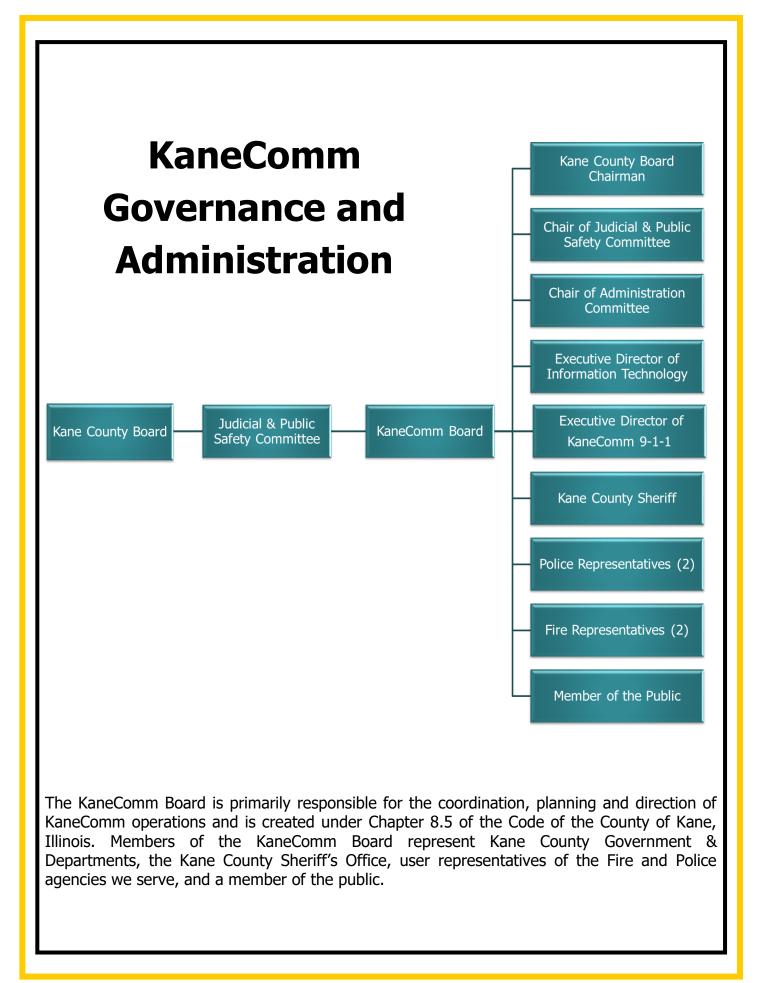

lishments in 2018 and Goals for 2019 | 23   |



## Our Mission:

We commit to serving as a vital link between the citizens of Kane County and the public safety agencies devoted to protecting them.

## The Agencies We Serve:

#### Police:

Campton Hills Police
Fox Valley Park District Police
Gilberts Police
Hampshire Police
Kane County Forest Preserve Police
Kane County Sheriff's Office
Maple Park Police
Pingree Grove Police
Wayne Police

#### Fire:

Big Rock Fire Department
Burlington Fire Department
Fox River & Countryside Fire Rescue District
Hampshire Fire Department
Kaneville Fire Department
Maple Park Fire Department
Pingree Grove Fire Department

## Other Agencies:

Kane County Court Services Kane County Sheriff 's Civil Process Servers Kane County Office of Emergency Management





## **KaneComm's Organizational Structure**



KaneComm is staffed by 15 Telecommunicators and three Shift Supervisors assigned to three shifts answering 9-1-1 emergency calls 24 hours a day, seven days a week, 365 days a year. Additional management and technical positions are staffed as outlined above to provide oversight and support functions.

## KaneComm's Fiscal Year 2018 Budget \$ 2,269,492





# **Authorized Staffing Level for 2017 & 2018**

| POSITION SUMMARY          |         |         |         |  |  |  |  |  |
|---------------------------|---------|---------|---------|--|--|--|--|--|
| Category                  | FY 2016 | FY 2017 | FY 2018 |  |  |  |  |  |
| Full Time                 | 21      | 21      | 21      |  |  |  |  |  |
| Full Time Other           | 0       | 0